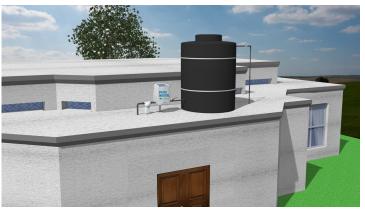

## NanoBlue

Nano Blue A unique patented Point of Entry water purification & disinfection system.



## A Plug & Play, self-powered, ozone based Water disinfection & purification system

- A revolutionary **patented** POE purification & disinfection system
- Purifies & disinfect the entire water system
- Microbiological & heavy metals removal
- Self-powered with no need for grid power
- Plug & Play at POE water inlet
- Alert signal capability

Roof tank installation



High-Rise building installation





## NanoBlue Key Advantages



True real water "Water Shield" inactivates over 99.9999% of microbiological & metal contaminations



Compact, easy to install & maintain



No dependency on electrical power source

Internet of Things



Low operation & maintenance cost



Protects the entire house Chemical\_free disinfectants



Compatibility with existing filter & softener markets and possibility of quick retrofit



Patent pending ozone disinfection systems for residential & HLS use

## International **Standards**

Tested to Meet the NSF P231 Protocol, NSF 42, NSF 53 Standards



Complete disinfection of the water tanks and the watering systems

**Patent Pending** 



Alert signal capability

Mass production -versatile installation

Why ozone ?

Purif