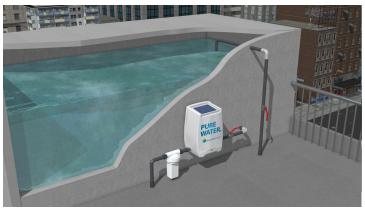

## NanoBlue

Nano Blue A unique patented Point of Entry water purification & disinfection system.



## A Plug & Play, self-powered, ozone based Water disinfection & purification system

- A revolutionary **patented** POE purification & disinfection system
- Purifies & disinfect the entire water system
- Microbiological & heavy metals removal
- Self-powered with no need for grid power
- Plug & Play at POE water inlet
- Alert signal capability

Roof tank installation



High-Rise building installation





## NanoBlue Key Advantages



True real water "Water Shield" inactivates over 99.9999% of microbiological & metal contaminations



Compact, easy to install & maintain



No dependency on electrical power source

Internet of Things



Low operation & maintenance cost



Protects the entire house Chemical\_free disinfectants



Compatibility with existing filter & softener markets and possibility of quick retrofit



Patent pending ozone disinfection systems for residential & HLS use

## International **Standards**

Tested to Meet the NSF P231 Protocol, NSF 42, NSF 53 Standards



Complete disinfection of the water tanks and the watering systems

**Patent Pending** 



Alert signal capability

Mass production -versatile installation

Why ozone ?

Purifies water 50 times stronger & 3,000